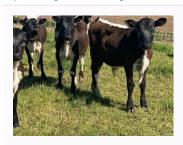

## 70 M/S Weaned Speckle Park X Heifer Calves

\$450 / Head

Ref No. 02-009333

Views: 847

Beef / Heifers

https://www.agonline.co.nz/listing/9334

### **CLOSING**

13/03/2021 11:59 pm

027 434 4093

| BREED | TALLY | GENETICS |
|-------|-------|----------|
| Other | 70    | No       |

(Video & Photos Available) Good Mix Sex (Steers / Heifers) Weaned Speckle Park Calves. Owner Breed out of a top dairy farm operation.

### Stock data

| Average weight (Kg)                       | 121          | Weighed             | Yes            |
|-------------------------------------------|--------------|---------------------|----------------|
| Frame size                                | Medium       | Horn status         | Dehorned       |
| Farm weighed or assessor estimated weight | Farm Weighed | % weighed           | 100            |
| Breed                                     | Other        | Other Breed         | Speckle Park X |
| Minimum weight (Kg)                       | 94           | Maximum weight (Kg) | 154            |