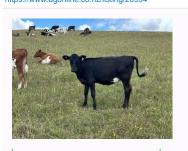

## 24 Spring Born X/Bred Calves, BW 161, PW 179

\$650 / Head

Ref No. 01-020954

Views: 723

Dairy / Calves

https://www.agonline.co.nz/listing/20954

**CLOSING** 

24/02/2025 2:47 pm

DELIVERY

Immediate

REPS
Troy Vujcich

027 884 8006

BREED Crossbred,Kiwi X,Frsn X

TALLY 24 BW 161 PW 179 GENETICS

No

Surplus, Capital Stock Line of Calves due to owner transitioning to Ayrshire X.

| Stock data  |                            |                     |      |
|-------------|----------------------------|---------------------|------|
| Breed       | Crossbred,Kiwi<br>X,Frsn X | Year born           | 2024 |
| Season born | Spring                     | Weaned              | Yes  |
| Breeding    |                            |                     |      |
| BW          | 161                        | PW                  | 179  |
| Rec anc%    | 69                         | Breeding background | LIC  |
| Health      |                            |                     |      |
| TB status   | C10                        |                     |      |