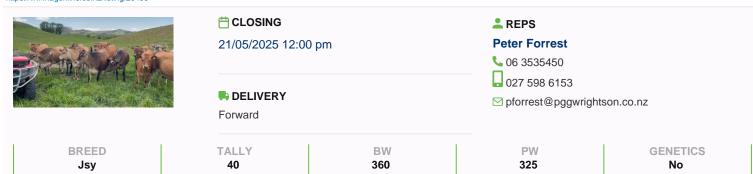

## 40 R2yr Jersey A2/A2 (38/40) DNA Verified InCalf Heifers, BW 360, PW 325, RA 100%

\$1,700 / Head

Ref No. 01-020496

Views: 74

Dairy / InCalf Heifers

https://www.agonline.co.nz/listing/20496

Capital Stock Line of mostly A2A2 tested Heifers (-38 out of 40 with the other 2- A1/A2-) DNA verified & InCalf to Recorded Jersey Bulls. Grand opportunity to buy and negotiate the bull out date.

| Stock data                |             |                                          |             |
|---------------------------|-------------|------------------------------------------|-------------|
| Breed                     | Jsy         | Approx final tally (after sales & culls) | 40          |
| % Jersey                  | 100         | Average weight (Kg)                      | 299         |
| Farm Contour              | Hilly       |                                          |             |
| Breeding                  |             |                                          |             |
| BW                        | 360         | PW                                       | 325         |
| Rec anc%                  | 100         | Semen company                            | LIC         |
| Breed NM                  | Jsy         | Date bull removed                        | 23 Dec 2024 |
| Bull DNA tested           | Yes         | Bull BVD tested                          | Yes         |
| Calving start             | 27 Jul 2025 | Calving end                              | 02 Oct 2025 |
| DNA Profiled              | Yes         |                                          |             |
| Health                    |             |                                          |             |
| TB status                 | CM          | EBL status                               | Untested    |
| Current lepto vaccination | Yes         | Vaccinated for BVD                       | Yes         |
| Bull BVD vaccinated       | Yes         | Tails on                                 | Yes         |