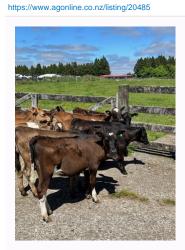

## 22 AB Weaner X/Bred R1yr Heifers, BW 380, PW 375

\$550 / Head

Ref No. 01-020485

Views: 232

Dairy / R1 Year Heifers

## **Finn Kamphorst**

027 493 4484

**BREED** Frsn Jsy X,Jsy X,Jsy Frsn X

TALLY 22

BW 380

PW 375 **GENETICS** 

No

These Heifers are out of sexed semen straws used on selected cows. Just the later born calves. Crossbred Weaner Heifers.