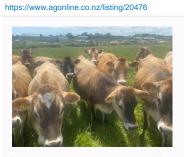

## A Top Line of 44 Jersey InCalf Heifers, BW 436, PW 389

\$2,000 / Head

Ref No. 01-020476

Views: 269

Dairy / InCalf Heifers

**CLOSING** 

19/05/2025 12:00 pm

DELIVERY
Forward

REPS

Lyle Smart

**\** 06 7572335

027 742 6833

BREED Jsy TALLY 44 BW 436 PW 389 GENETICS No

A top line of high index Jsy Heifers. Selected last season out of one of the top Jersey herds in the country. Years of breeding. Well grown with a LIC contract animal in the group. These are last season's figures still waiting for the updated profile.