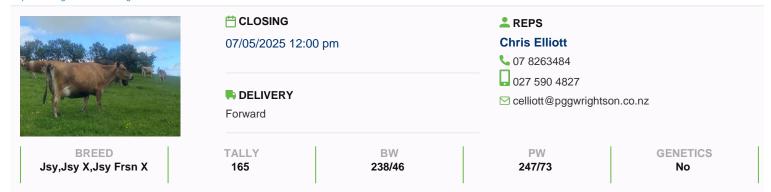

## 165 OAD Jersey Herd, BW 237, PW 247, 20 Years Same Ownership

\$1,890 / Head Ref No. 01-020381

Views: 66

Dairy / Herd

https://www.agonline.co.nz/listing/20381

A very tidy Jersey OAD Herd, BW 237, PW 247, 20 years Ownership, Calving July 12th onwards, 3 weeks AB tailed Jersey Bulls, System 2. A nice Herd of Cows than will Shift.

| Ctools data                                     |                  |                                               |             |
|-------------------------------------------------|------------------|-----------------------------------------------|-------------|
| Stock data                                      |                  |                                               |             |
| Breed                                           |                  | Total cows in milk                            | 204         |
|                                                 | X                | Tally - 2 yr                                  | 25          |
| Approx final tally (after sales & culls)        | 165              | Tally - 4 yr                                  | 27          |
| Tally - 3 yr                                    | 22               | Tally - 6 yr                                  | 28          |
| Tally - 5 yr                                    | 24               | Tally - 8 yr                                  | 24          |
| Tally - 7 yr                                    | 13               | % Jersey                                      | 70          |
| Tally - 9 yr plus                               | 35               | Sale age range excludes animals born prior to | 2015        |
| % Jersey Friesian X                             | 30               | No. of years herd owned                       | 20          |
| Farm Contour                                    | Undulating,Hilly |                                               |             |
| Breeding                                        |                  |                                               |             |
| BW                                              | 238              | BW rel                                        | 46          |
| PW                                              | 247              | PW rel                                        | 73          |
| Rec anc%                                        | 90               | Breeding background                           | LIC         |
| No of weeks Al                                  | 3                | Semen company                                 | LIC         |
| Pred. Al breed                                  | Jsy              | Breed NM                                      | Jsy         |
| Date bull removed                               | 20 Dec 2024      | Bull BVD tested                               | Yes         |
| Calving start                                   | 12 Jul 2025      | Calving end                                   | 30 Sep 2025 |
| Health                                          |                  |                                               |             |
| TB status                                       | C10              | EBL status                                    | Untested    |
| Current lepto vaccination                       | Yes              | Bull BVD vaccinated                           | Yes         |
| Shed drenched                                   | No               | Tails on                                      | Yes         |
| Production                                      |                  |                                               |             |
| No. of cows in milk at December previous season | 200              | Avg M/S per cow                               | 325         |
| Once a day milking                              | Yes              | SCC last year                                 | 180000      |
| SCC current                                     | 150000           | Shed type                                     | Herringbone |
| Milked by                                       | Owner            |                                               |             |