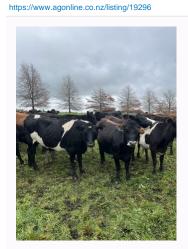

## 26 Crossbred InCalf Heifers, BW 235, PW 233

\$1,450 / Head

Ref No. 01-019296

Views: 1217

Dairy / InCalf Heifers

•

CLOSING

06/06/2024 11:59 pm

DELIVERY
Immediate

REPS

**Alex Stuart** 

027 494 2544

BREED TALLY GENETICS
Crossbred 26 No

 $26\ Crossbred\ In Calf\ Hfrs,\ BW\ 235,\ PW\ 233.\ In Calf\ to\ Jersey\ Bull\ starting\ from\ 17th\ July.$ 

| Stock data<br>Breed       | Crossbred   | Approx final tally (after sales & culls) | 26          |
|---------------------------|-------------|------------------------------------------|-------------|
| Breeding                  |             |                                          |             |
| Semen company             | LIC         | Date bull removed                        | 22 Dec 2023 |
| Bull DNA tested           | No          | Bull BVD tested                          | Yes         |
| Calving start             | 17 Jul 2024 | DNA Profiled                             | Yes         |
| Health                    |             |                                          |             |
| TB status                 | C10         | EBL status                               | Free        |
| Current lepto vaccination | Yes         | Vaccinated for BVD                       | Yes         |
| Bull BVD vaccinated       | Yes         | Tails on                                 | Yes         |