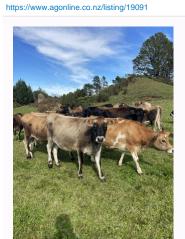

## 20 Jersey/Jersey X InCalf Heifers, BW 268, PW 252

\$1,480 / Head

Ref No. 01-019091

Views: 197

Dairy / InCalf Heifers

**CLOSING** 

22/10/2024 12:00 pm

**DELIVERY**Immediate

REPS

**Finn Kamphorst** 

027 493 4484

oxdot Finn.Kamphorst@pggwrightson.co.nz

 BREED
 TALLY
 BW
 PW
 GENETICS

 Jsy Jsy X
 20
 268
 252
 No

Opportunity to buy a computer split of 20 out of 70 Jersey/Jersey X InCalf Heifers or option to pick at a negotiated price. G3 profiled, InCalf to Recorded Jersey bull. Majority of heifers calving in first 3 weeks. Friendly and well looked after.