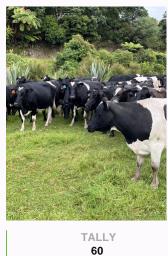

## 60 InCalf Carryover Cows, BW 243, PW 320

Dairy / Carry Over Cows https://www.agonline.co.nz/listing/19050 \$1,650 / Head (Ono) Ref No. 01-019050

Views: 255

| <b>CLOSING</b> 27/04/2024 11:59 pm | REPS Rod Kamphorst 07 3048844                     |
|------------------------------------|---------------------------------------------------|
| <b>DELIVERY</b><br>Forward         | D 027 499 4937<br>⊡ rkamphorst@pggwrightson.co.nz |
|                                    |                                                   |
| BW                                 | PW GENETICS                                       |

Cows mated to synchronized AI, 8th Oct 2023, then beef Bulls to 22/12/23. Age-range from 2017 to 2020 born.

| Stock data                               |             |                                               |             |
|------------------------------------------|-------------|-----------------------------------------------|-------------|
| Approx final tally (after sales & culls) | 60          | Sale age range excludes animals born prior to | 2017        |
| Farm Contour                             | Hilly       |                                               |             |
| Breeding                                 |             |                                               |             |
| BW                                       | 243         | PW                                            | 320         |
| Rec anc%                                 | 94          | Breeding background                           | LIC         |
| Bull BVD tested                          | Yes         | Calving start                                 | 17 Jul 2024 |
| Calving end                              | 01 Oct 2024 |                                               |             |
| Health                                   |             |                                               |             |
| TB status                                | C10         | EBL status                                    | Free        |
| Current lepto vaccination                | Yes         | Tails on                                      | Yes         |