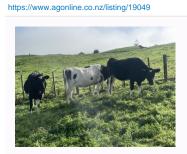

## 59 Frsn / Frsnx Heifers, BW 306, PW 324

\$1,600 / Head

Ref No. 01-019049

Views: 265

Dairy / InCalf Heifers

**CLOSING** 

10/05/2024 11:59 pm

**DELIVERY** 

Forward

REPS

**Shay Egan** 

027 473 5856

Shay.Egan@pggwrightson.co.nz

BREED Frsn Frsn X TALLY 59 PW 324/16 GENETICS No

Computer split of a complete replacement line of very well grown and in excellent condition Xbred heifers with very good figures.