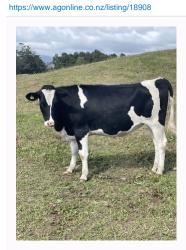

## **Craig Hammersley**

027 813 0143

☐ Craig.Hammersley@pggwrightson.co.nz

| BREED | TALLY | BW  | PW  | GENETICS |
|-------|-------|-----|-----|----------|
| Frsn  | 25    | 111 | 119 | No       |

\*\*UPDATED - 15/4/24 - Price Drop\*\* 25 well-grown Friesian Heifers. CRV breeding (previously LIC and Ambreed) BW 111 PW 119. Extremely Well grown and Quiet. Incalf too Hereford or Speckle Park.