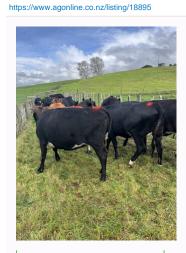

## 16 Crossbred InCalf Heifers, BW 262, PW 267

\$1,500 / Head Ref No. 01-018895

Views: 354

Dairy / InCalf Heifers

This line of 16 InCalf Hfrs are very well grown, will be hard to find better. This line has never been underdone. Viewing will not disappoint. BW 262, PW

| Stock data          |             |                                          |              |
|---------------------|-------------|------------------------------------------|--------------|
| Breed               | Crossbred   | Approx final tally (after sales & culls) | 16           |
| Breeding            |             |                                          |              |
| BW                  | 262         | PW                                       | 267          |
| Breeding background | LIC         | Date bull removed                        | 20 Dec 2023  |
| Bull BVD tested     | Yes         | Calving start                            | 20 Jul 2024  |
| Calving end         | 25 Sep 2024 |                                          |              |
| Health              |             |                                          |              |
| EBL status          | Free        | Current lepto vaccination                | Yes          |
| Bull BVD vaccinated | Yes         | Tails on                                 | Not selected |