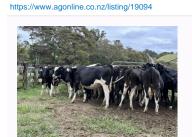

## Quality line of 25 R1 Friesian, Friesian X Heifers, BW 310, PW 308

\$925 / Head Ref No. 01-019094

**GENETICS** 

No

Views: 399

Dairy / R1 Year Heifers

**BREED** 

Frsn Frsn X

027 490 8450

PW

308

25 quality heifers here that come from a 3-digit herd code, farm owned by the same owner for 65 yrs. These heifers won't disappoint you.

BW

310

| Stock data Breed Year born                          | Frsn Frsn X<br>2023 | Approx final tally (after sales & culls) | 25              |
|-----------------------------------------------------|---------------------|------------------------------------------|-----------------|
| Breeding<br>BW<br>Rec anc%                          | 310<br>99           | PW<br>Breeding background                | 308<br>LIC      |
| Health TB status Current lepto vaccination Dehorned | C10<br>Yes<br>Yes   | EBL status<br>Tails on                   | Untested<br>Yes |