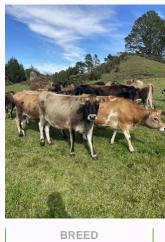

## 20 Jersey/Jersey X InCalf Heifers, BW 268, PW 252

Dairy / InCalf Heifers

https://www.agonline.co.nz/listing/19091

| \$1,480 / Head    |
|-------------------|
| Ref No. 01-019091 |
| Views: 201        |
|                   |

Opportunity to buy a computer split of 20 out of 70 Jersey/Jersey X InCalf Heifers or option to pick at a negotiated price. G3 profiled, InCalf to Recorded Jersey bull. Majority of heifers calving in first 3 weeks. Friendly and well looked after.

| Stock data                                                                |             |                           |             |  |
|---------------------------------------------------------------------------|-------------|---------------------------|-------------|--|
| Breed                                                                     | Jsy Jsy X   | % Friesian                | 5           |  |
| % Jersey                                                                  | 70          | % Jersey Friesian X       | 25          |  |
| Farm Contour                                                              | Undulating  |                           |             |  |
| Breeding                                                                  |             |                           |             |  |
| BW                                                                        | 268         | PW                        | 252         |  |
| Rec anc%                                                                  | 96          | Breeding background       | LIC         |  |
| Breed NM                                                                  | Jsy         | Date bull removed         | 11 Jan 2024 |  |
| Bull DNA tested                                                           | Yes         | Bull BVD tested           | Yes         |  |
| Calving start                                                             | 18 Jul 2024 |                           |             |  |
| Health                                                                    |             |                           |             |  |
| TB status                                                                 | C10         | Current lepto vaccination | Yes         |  |
| Tails on                                                                  | Yes         |                           |             |  |
| For assistance with Agonline, please email us at enguiries@agonline.co.nz |             |                           |             |  |