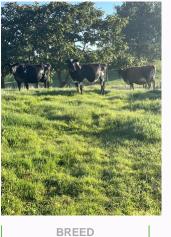

## 20 Budget Crossbred incalf cows, BW 257, PW 263

\$1,100 / Head Ref No. 01-019055

https://www.agonline.co.nz/listing/19055

Dairy / InCalf Cows

Views: 396

Crossbred

|  | CLOSING     | 9 pm      | REPS Alex Stuart 027 494 2544 | Alex Stuart                      |  |
|--|-------------|-----------|-------------------------------|----------------------------------|--|
|  | DELIVERY    |           | ⊠ Alex.Stuart@pggwri          | ⊠ Alex.Stuart@pggwrightson.co.nz |  |
|  |             |           |                               |                                  |  |
|  | TALLY<br>20 | BW<br>257 | PW<br>263                     | GENETICS<br>No                   |  |

Calving from 27 June - 23 August in calf to AB 10 cows are 20/21 born. 10 cows are 16-19 born. Tidy line on cows with early calving,.

| Stock data  | Greekund    |                                          | 20          |
|-------------|-------------|------------------------------------------|-------------|
| Breed       | Crossbred   | Approx final tally (after sales & culls) | 20          |
| Breeding    |             |                                          |             |
| BW          | 257         | PW                                       | 263         |
| Rec anc%    | 0           | Calving start                            | 27 Jun 2024 |
| Calving end | 23 Aug 2024 |                                          |             |
| Health      |             |                                          |             |