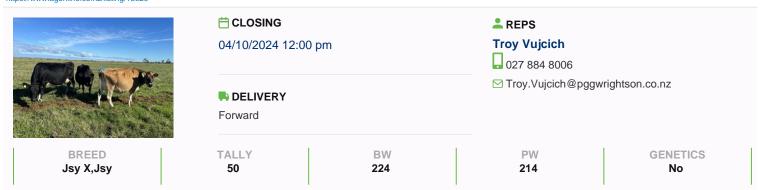

## Pick 50 from 79 Jersey X CRV InCalf Cows, BW 224, PW 214

\$1,690 / Head

Ref No. 01-018929

Views: 210

Dairy / InCalf Cows

https://www.agonline.co.nz/listing/18929

50 InCalf Jersey X Cows up for sale, downsizing herd due to change of farm policy. CRV breeding. Owner happy to let buyer take a pick based on type. InCalf to LIC Jersey. Future top young sires.

| Stock data                |           |                     |       |
|---------------------------|-----------|---------------------|-------|
| Breed                     | Jsy X,Jsy | Farm Contour        | Flat  |
| Breeding                  |           |                     |       |
| BW                        | 224       | PW                  | 214   |
| NZMI                      | 267       | Breeding background | Other |
| Other Breeding background | CRV       | Semen company       | LIC   |
| Pred. Al breed            | Jsy       |                     |       |
| Health                    |           |                     |       |
| TB status                 | C10       |                     |       |
|                           |           |                     |       |