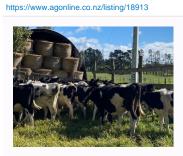

## 34 Friesian Spring Born Calves, BW 300, PW 282

\$725 / Head

Ref No. 01-018913

Views: 175

Dairy / R1 Year Heifers

**CLOSING** 

30/04/2024 11:59 pm

**DELIVERY**Immediate

 BREED
 TALLY
 BW
 PW
 GENETICS

 Frsn
 34
 300
 282
 No

A Very Nice Line of Straight Friesian R1yr Calves, BW 300, PW 282. Spring Content out of a Split Calving Herd.

| Ct0 | $\sim$  | ٨ | ata |
|-----|---------|---|-----|
| Olu | $c_{r}$ | u | aıa |