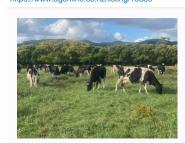

## 125 Quality Frsn / FrsnX Spring Content of Split Calving Herd, BW 201, PW 221

\$1,695 / Head

Ref No. 01-018880

Views: 1455

Dairy / Herd

https://www.agonline.co.nz/listing/18880

REPS
Chris Elliott
07 8263484

Farm Sold. Sole Agency. Herd owned for 125, 22 years. A Very Tidy Herd, BW 201, PW 221, RA 97%. Predominately a good Frsn Herd, System 3. Older Cows available as well.

| Stock data                                    |               |                     |                 |
|-----------------------------------------------|---------------|---------------------|-----------------|
| Breed                                         | Frsn Frsn X   | Total cows in milk  | 265             |
| Approx final tally (after sales & culls)      | 125           | Tally - 2 yr        | 18              |
| Tally - 3 yr                                  | 18            | Tally - 4 yr        | 22              |
| Tally - 5 yr                                  | 15            | Tally - 6 yr        | 22              |
| Tally - 7 yr                                  | 22            | Tally - 8 yr        | 9               |
| Tally - 9 yr plus                             | 27            | % Friesian          | 90              |
| % Friesian X                                  | 5             | % Friesian Jsy X    | 5               |
| Sale age range excludes animals born prior to | 2014          | Farm Contour        | Undulating,Flat |
| No. of years herd owned                       | 22            |                     |                 |
| Breeding                                      |               |                     |                 |
| BW                                            | 201           | PW                  | 221             |
| Rec anc%                                      | 97            | Breeding background | Ambreed         |
| No of weeks Al                                | 5             | Semen company       | LIC             |
| Pred. Al breed                                | Frsn,Hereford | Breed NM            | Hereford        |
| Date bull removed                             | 10 Dec 2023   | Bull BVD tested     | Yes             |
| Calving start                                 | 12 Jul 2024   | Calving end         | 20 Sep 2024     |
| Health                                        |               |                     |                 |
| TB status                                     | C10           | EBL status          | Untested        |
| Current lepto vaccination                     | Yes           | Bull BVD vaccinated | Yes             |
| Tails on                                      | Yes           |                     |                 |
| Production                                    |               |                     |                 |
| Avg M/S per cow                               | 390           | SCC last year       | 200000          |
| SCC current                                   | 200000        | Shed type           | Herringbone     |