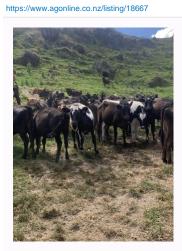

## 33 R1yr Jersey X, Crossbred Heifers, BW 279, PW 294

\$600 / Head

Ref No. 01-018667

Views: 322

Dairy / R1 Year Heifers

## **CLOSING**

27/04/2024 11:59 pm

**DELIVERY Immediate** 

REPS

**Alex Stuart** 

027 494 2544

**BREED** Crossbred, Jsy X TALLY 33

BW 272

PW 294 **GENETICS** 

No

Yes

Attractive line of replacement Dairy Hfrs from a herd that does the business.

| Stock | data |
|-------|------|
| Breed |      |

| Year born | 2023 | Average weight (Kg) | 160 |
|-----------|------|---------------------|-----|
| Breeding  |      |                     |     |
| BW        | 272  | PW                  | 294 |
| Rec anc%  | 94   | Breeding background | LIC |

Yes

Crossbred, Jsy X Weighed

**Bull DNA tested** Health

**TB** status C10

For assistance with Agonline, please email us at enquiries@agonline.co.nz