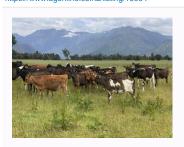

## Capital Line of 71 Crossbred Calves, BW 275, PW 301

\$580 / Head

Ref No. 01-018064

Views: 327

Dairy / Calves

https://www.agonline.co.nz/listing/18064

**CLOSING** 

07/05/2024 11:59 pm

\*LATEST UPDATE 8/4/24 - Chg Tally, Price\* - 71 Calves, Capital Line. Immediate Delivery or Forward Contract.

| Stock data                |           |                                          |      |
|---------------------------|-----------|------------------------------------------|------|
| Breed                     | Crossbred | Approx final tally (after sales & culls) | 71   |
| Year born                 | 2023      | Tally - Kiwi X                           | 104  |
| Average weight (Kg)       | 100       | Weaned                                   | Yes  |
| Breeding                  |           |                                          |      |
| BW                        | 275       | PW                                       | 301  |
| Rec anc%                  | 84        | Breeding background                      | LIC  |
| Bull DNA tested           | No        | DNA Profiled                             | No   |
| Health                    |           |                                          |      |
| TB status                 | C2        | EBL status                               | Free |
| Current lepto vaccination | Yes       | Dehorned                                 | Yes  |