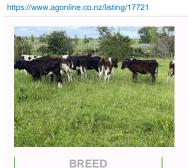

## 13 Well Grown R1yr Heifers, BW 182/50, PW 207/75

\$650 / Head

**GENETICS** 

No

Ref No. 01-017721

Views: 420

Dairy / R1 Year Heifers

Daily / KT Teal Hellers

Frsn Frsn X

CLOSING

14/05/2024 12:00 pm

DELIVERY

Immediate

REPS

**Dave Stuart** 

**\** 07 8626815

027 224 1049

PW

207/75

☑ dstuart@pggwrightson.co.nz

\*LATEST UPDATE 19/3/24 - Chg Price\* - Nice line of surplus Calves, well grown.

TALLY

13

| Stock data                  |             |                                          |          |
|-----------------------------|-------------|------------------------------------------|----------|
| Breed                       | Frsn Frsn X | Approx final tally (after sales & culls) | 12       |
| Weighed                     | No          | Year born                                | 2023     |
| Tally - Friesian            | 5           | Tally - Friesian Jersey X                | 3        |
| Tally - Friesian Friesian X | 5           | Average weight (Kg)                      | 110      |
| Farm Contour                | Undulating  |                                          |          |
| Breeding                    |             |                                          |          |
| BW                          | 182         | BW rel                                   | 50       |
| PW                          | 207         | PW rel                                   | 75       |
| Rec anc%                    | 98          | Breeding background                      | LIC      |
| Bull DNA tested             | No          |                                          |          |
| Health                      |             |                                          |          |
| TB status                   | C10         | EBL status                               | Untested |
| Current lepto vaccination   | No          | Tails on                                 | Yes      |
| Dehorned                    | Yes         |                                          |          |